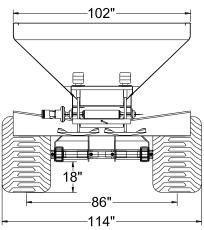

## Chandler 35 PTT – FT EXW

**Specifications** 

All Products and Specifications subject to change without notice. .

Spread Patterns: Fertilizer up to 70'
Lime up to 50'

Tandem Axle Walking Beam Suspension

Gainesville, Georgia 30503 – 770-536-8891 Toll Free 1-800-243-3319, 770-535-1265 Fax www.chandlerequipment.net