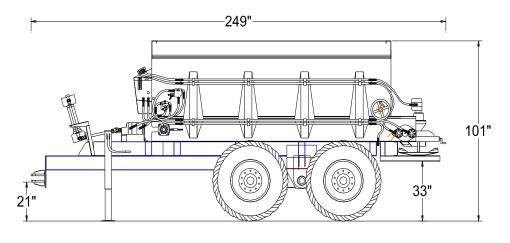

## Chandler 35 PTT – FT EXW

**Specifications** 

All Products and Specifications subject to change without notice. .

Spread Patterns: Fertilizer up to 70'
Lime up to 50'

Tandem Axle Walking Beam Suspension

Gainesville, Georgia 30503 – 770-536-8891 Toll Free 1-800-243-3319, 770-535-1265 Fax www.chandlerequipment.net