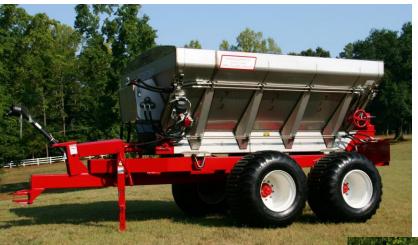

## CHANDLER 35 PTT-FT EXW FERTILIZER AND LIME SPREADER

- Heavy Walking Beam Tandem Axle
- 700/40 22.5 Floatation Tires
- Wider Spread Patterns 70' Fertilizer 50' Lime
- Mesh Type Chain or Optional Belt-Over Bar

- Dished Type Spinners Designed for Maximum Coverage on Spread Pattern
- Tandem Pump System with 50-Gallon Hydraulic Oil Tank
- Control Systems available from Raven Industries

The 30 PTT-FT-EXW is the latest in the EXW line. This spreader has the same dependability, accuracy and reliability that Chandler Spreaders have been known for over the past forty years. This spreader is truly in a class by itself with *NEW Walking Beam Tandem Axle*, floatation tires, and wider spread patterns. Designed for the grower/applicator that is not yet ready to step up to a big self-propelled floatation machine but already has 200-300 HP tractors on their farm and needs something bigger than your average pull type spreader.

This spreader has a capacity of 10-ton Fertilizer and 12-ton Lime with application rates from 50 # per acre to over 800 # per acre on fertilizer and from 500# to over 4 Tons per acre on lime with ground speeds up to 14 mph.