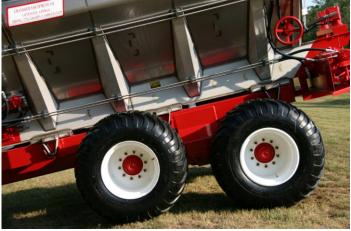

## CHANDLER 35 PTT-FT EXW FERTILIZER AND LIME SPREADER

- Heavy Walking Beam Tandem Axle
- 700/40 22.5 Floatation Tires
- Wider Spread Patterns 70' Fertilizer 50' Lime
- Mesh Type Chain or Optional Belt-Over Bar

Spread Patterns: Fertilizer up to 70'
Lime up to 50'

Tandem Axle Walking Beam Suspension

Gainesville, Georgia 30503 – 770-536-8891 Toll Free 1-800-243-3319, 770-535-1265 Fax www.chandlerequipment.net