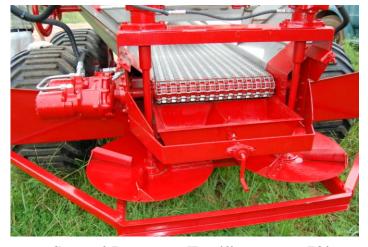

## CHANDLER 35 PTT-FT EXW FERTILIZER AND LIME SPREADER

- Heavy Walking Beam Tandem Axle
- 700/40 22.5 Floatation Tires
- Wider Spread Patterns 70' Fertilizer 50' Lime
- Mesh Type Chain or Optional Belt-Over Bar

- Dished Type Spinners Designed for Maximum Coverage on Spread Pattern
- Tandem Pump System with 50-Gallon Hydraulic Oil Tank
- Control Systems available from Raven Industries

The 30 PTT-FT-EXW is the latest in the EXW line. This spreader has the same dependability, accuracy and reliability that Chandler Spreaders have been known for over the past forty years. This spreader is truly in a class by itself with *NEW Walking Beam Tandem Axle*, floatation tires, and wider spread patterns. Designed for the grower/applicator that is not yet ready to step up to a big self-propelled floatation machine but already has 200-300 HP tractors on their farm and needs something bigger than your average pull type spreader.

## **Conveyor Specs:**

Available in three types: 24" - 1" x 1" Mesh Type-304 Stainless Steel, Bar Type Chain and Belt Over – Bar type Chain

|                        | Fertilizer @ 65 #) | Lime @ 90 # |
|------------------------|--------------------|-------------|
| Hopper Capacity        | 280 Cu. Ft.        |             |
| (Struck Level)         |                    |             |
| Payload (struck level) | 18220 Lbs          | 24,000 Lbs  |
|                        |                    |             |
| Hopper Capacity        | 310 Cu Ft.         |             |
| (Heaped & Tarped)      |                    |             |
| Payload (Heaned)       | 20 150 Lbs         | 28 000 Lbs  |