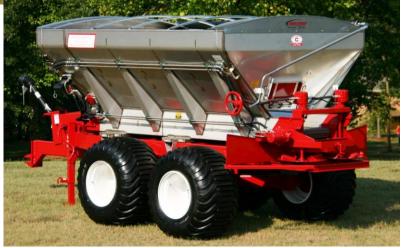

## CHANDLER 35 PTT-FT EXW FERTILIZER AND LIME SPREADER

- Heavy Walking Beam Tandem Axle
- 700/40 22.5 Floatation Tires
- Wider Spread Patterns 70' Fertilizer 50' Lime
- Mesh Type Chain or Optional Belt-Over Bar

- Dished Type Spinners Designed for Maximum Coverage on Spread Pattern
- Tandem Pump System with 50-Gallon Hydraulic Oil Tank
- Control Systems available from Raven Industries

The 30 PTT-FT-EXW is the latest in the EXW line. This spreader has the same dependability, accuracy and reliability that Chandler Spreaders have been known for over the past forty years. This spreader is truly in a class by itself with *NEW Walking Beam Tandem Axle*, floatation tires, and wider spread patterns. Designed for the grower/applicator that is not yet ready to step up to a big self-propelled floatation machine but already has 200-300 HP tractors on their farm and needs something bigger than your average pull type spreader.

This spreader has a capacity of 10-ton Fertilizer and 12-ton Lime with application rates from 50 # per acre to over 800 # per acre on fertilizer and from 500# to over 4 Tons per acre on lime with ground speeds up to 14 mph.